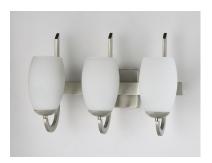

# PRODUCT DESCRIPTION

Heavy rectangular tubing support tall scale Satin White glass shades that creates an upscale forged look at a builder price. Available in your choice of Textured Black or Satin Nickel, this collection is complete enough to do the entire home.

# **GLASS**

Satin White SW