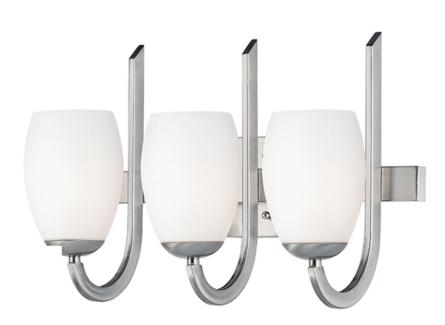

# PRODUCT DESCRIPTION

Heavy rectangular tubing support tall scale Satin White glass shades that creates an upscale forged look at a builder price. Available in your choice of Textured Black or Satin Nickel, this collection is complete enough to do the entire home.

## **MEASUREMENTS**

DIMENSION : 18" W x 11.5" H x 9" Ext **BACK PLATE** : 6.25" W x 4.75" H x 6.85" HCO

HANGING WEIGHT : 6.17 lb

# **GLASS**

Satin White SW

# MATERIAL

Steel, Glass