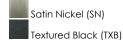

# PRODUCT DESCRIPTION

Heavy rectangular tubing support tall scale Satin White glass shades that creates an upscale forged look at a builder price. Available in your choice of Textured Black or Satin Nickel, this collection is complete enough to do the entire home.

## **MEASUREMENTS**

DIMENSION : 18" W x 11.5" H x 9" Ext **BACK PLATE** : 6.25" W x 4.75" H x 6.85" HCO

HANGING WEIGHT : 6.17 lb

## LAMPING

INPUT VOLTAGE : 120V

BULB : 3 x 60W Incandescent E26 Medium , 180W Total

BULB INCLUDED : (Not Included)

DIMMABLE : Yes

## **FINISHES OPTION**



# **GLASS**

Satin White SW

# MATERIAL

Steel, Glass

## **RATINGS**

cULus

Damp Location







## **ADDITIONAL**

INSTALL UP/DOWN: Up/Down OPERATING TEMPERATURE: -20°C (-4°F), 40°C (104°F)

Always consult a qualified electrician before installing any lighting product.



WESTERN DISTRIBUTION CENTER (HEADQUARTER) 253 NORTH VINELAND AVE I CITY OF INDUSTRY, CA 91746