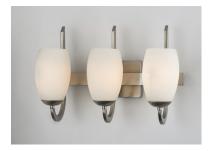

# PRODUCT DESCRIPTION

Heavy rectangular tubing support tall scale Satin White glass shades that creates an upscale forged look at a builder price. Available in your choice of Textured Black or Satin Nickel, this collection is complete enough to do the entire home.

# **GLASS**

Satin White SW